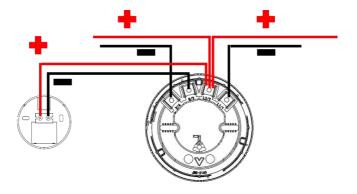

#### Installation

Always comply with local regulations regarding fire protection and electrical installations.

- 1. Secure the remote indicator base to the wall or ceiling.
- 2. Connect the wiring to the base according to the diagram below:

# 2- Adressable detectors

- 3. Insert the remote indicator into its base and press firmly.
- 4. Test each remote indicator and its wiring after installation and periodically in accordance with local fire regulations.