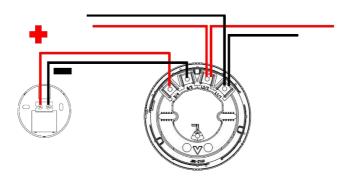

#### Installation

Always comply with local regulations regarding fire protection and electrical installations.

- 1. Secure the remote indicator base to the wall or ceiling.
- 2. Connect the wiring to the base according to the diagram below:

### 1 - Conventional detectors