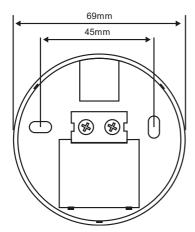

# **Dimensions**

All dimensions in mm

| Dimensions | Ø69 x 25 mm |
|------------|-------------|
| Weight     | 0.1 kg      |
| IP Rating  | IP40        |